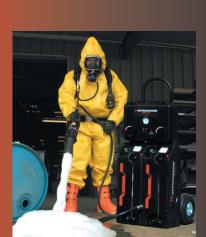

## Merlin<sub>®</sub> Handcart

Used in situations ranging from fire to decontamination, the Merlin is the perfect multi-purpose tool for any first responder. Chosen by FEMA and other federally funded agencies, the Merlin can be deployed independently of any umbilical support and has twin-tanks for the storage and use of a multitude of foams and decontamination agents.

Versatility makes the Merlin perfect for a wide variety of emergency applications. It is specially designed for users wearing PPE, making it the ideal tool for HAZMAT and decontamination situations. The removable CAF module and drafting capability of the Merlin make it a truly innovative emergency response tool for today's first responders.