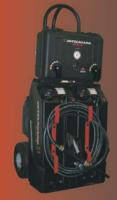

## Merlin<sub>®</sub> Handcart

Used in situations ranging from fire to decontamination, the Merlin is the perfect multi-purpose tool for any first responder. Chosen by FEMA and other federally funded agencies, the Merlin can be deployed independently of any umbilical support and has twin-tanks for the storage and use of a multitude of foams and decontamination agents.

Versatility makes the Merlin perfect for a wide variety of emergency applications. It is specially designed for users wearing PPE, making it the ideal tool for HAZMAT and decontamination situations. The removable CAF module and drafting capability of the Merlin make it a truly innovative emergency response tool for today's first responders.

#### **FEATURES**

Patented on-demand binary blending
Variable foam composition between twin tanks
Ergonomic handcart provides convenient lifting
points and smooth rolling operation
Adjustments for flow balancing
Visual tank content sight-tubes
Pistol grip trigger-action handset
Wide mouth fill ports and drain plug
facilitate system flushing and cleaning
Air compressor port
Drafting capability
Removable CAF module
Fully self-contained