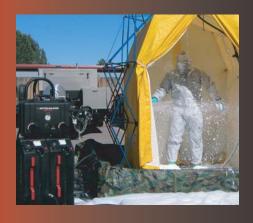

## Merlin<sub>®</sub> Handcart

Used in situations ranging from fire to decontamination, the Merlin is the perfect multi-purpose tool for any first responder. Chosen by FEMA and other federally funded agencies, the Merlin can be deployed independently of any umbilical support and has twin-tanks for the storage and use of a multitude of foams and decontamination agents.

Versatility makes the Merlin perfect for a wide variety of emergency applications. It is specially designed for users wearing PPE, making it the ideal tool for HAZMAT and decontamination situations. The removable CAF module and drafting capability of the Merlin make it a truly innovative emergency response tool for today's first responders.