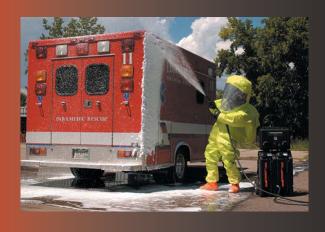

## Merlin<sub>®</sub> Handcart

Used in situations ranging from fire to decontamination, the Merlin is the perfect multi-purpose tool for any first responder. Chosen by FEMA and other federally funded agencies, the Merlin can be deployed independently of any umbilical support and has twin-tanks for the storage and use of a multitude of foams and decontamination agents.

Versatility makes the Merlin perfect for a wide variety of emergency applications. It is specially designed for users wearing PPE, making it the ideal tool for HAZMAT and decontamination situations. The removable CAF module and drafting capability of the Merlin make it a truly innovative emergency response tool for today's first responders.