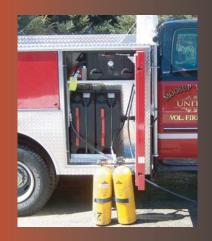

#### **FEATURES**

Patented on-demand binary blending
Variable foam composition between twin tanks
Ergonomic handcart provides convenient lifting
points and smooth rolling operation
Adjustments for flow balancing
Visual tank content sight-tubes
Pistol grip trigger-action handset
Wide mouth fill ports and drain plug
facilitate system flushing and cleaning
Air compressor port
Drafting capability
Removable CAF module
Fully self-contained

Removable CAF (Compressed Air Foam) module may be used for a variety of purposes.