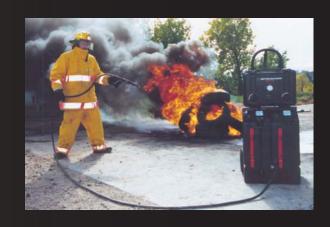

## Merlin<sub>®</sub> Handcart

Used in situations ranging from fire to decontamination, the Merlin is the perfect multi-purpose tool for any first responder. Chosen by FEMA and other federally funded agencies, the Merlin can be deployed independently of any umbilical support and has twin-tanks for the storage and use of a multitude of foams and decontamination agents.

Versatility makes the Merlin perfect for a wide variety of emergency applications. It is specially designed for users wearing PPE, making it the ideal tool for HAZMAT and decontamination situations. The removable CAF module and drafting capability of the Merlin make it a truly innovative emergency response tool for today's first responders.