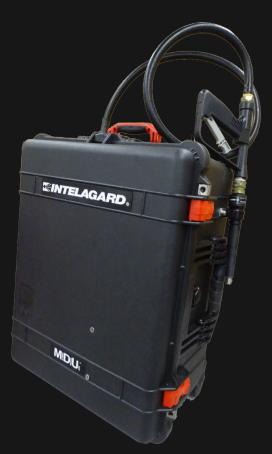

## The Intelagard self-contained Mobile Decon Unit (MDU)

is a suitcase-style foaming device utilizing compressed air foam technology to deploy decontamination foams and solutions. The MDU is compatible with all conventional biological and chemical decontamination formulas.

## **MDU INCLUDES:**

- 1. Smoothbore Nozzle
- 2. Fan Spray Nozzle
- 3. Discharge hose and handset
- 4. Air cylinder
- 5. Two 1-gallon bladders
- 6. SwiftCAF power module with Enviroshield technology