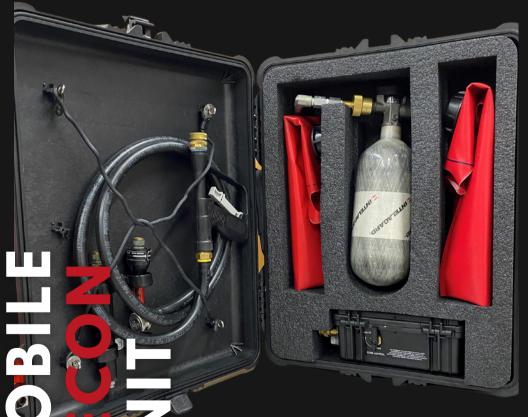

## **MDU INCLUDES:**

- 1. Smoothbore Nozzle
- 2. Fan Spray Nozzle
- 3. Discharge hose and handset
- 4. Air cylinder
- 5. Two 1-gallon bladders
- 6. SwiftCAF power module with Enviroshield technology

## **INTELAGARD**®

The MDU incorporates internal bladders which accommodate up to 2-gallons of decontamination solution. With the integrated Enviroshield® Technology, these 2-gallons of solution can be expanded into 40 gallons of foam. This proprietary technology creates foam that can cling to fabrics and surfaces with minimal run-off, ensuring proper dwell time and penetration on contaminated surfaces.